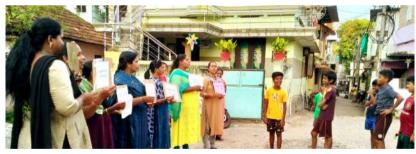

# November 25 campaign

The "16 Days of Activism Against Gender-Based Violence" campaign takes place annually in November. This international campaign raise awareness aims to and mobilize action to end violence against women and children. The people in the project area took part in this international campaign aiming to raise awareness and mobilize action to end violence against women and children. It spans from November 25th, the International Day for the Elimination of Violence Against Women, to December 10th, Human Rights Day. During these 16 days, various activities and initiatives are organized worldwide address and combat genderbased violence, advocating for the rights and well-being of women and children. The inauguration of the campaign took place at Valiyathura, in the presence of Fr. Sabbaas (forane coordinator), Mrs. Mercy Alexander, Mrs. Sreekala, chief guest Mrs. Irein Das (ward councillor, Valiyathura) Subject introduction was given by

Mrs. Irein Rajan (winner, of women association) and also a life story shared by Ms. Jessy (survivor). The inauguration was a grand success with the participants of SHG federation leaders and members, gender platform members, adolescent children etc •