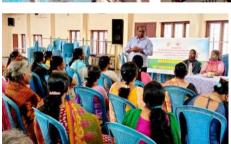

Adv. Smt. Rakhi took a class on the subject of 'Women and Laws' for the members of Anjengo Forane. Sr. Medona took a class on the subject of 'financial security' for the beneficiaries of Valiyathura and Pulluvila Forane. A meeting of the beneficiaries of Palayam, Pettah and Kazhakuttam Foranes was organized. KILA Faculty member Shri. Anil Kumar gave awareness about various self-employment schemes of the government, scholarships and bank loans. The annual conference of beneficiaries at the diocesean level and Christmas celebration were organized in the presence of Rev. Fr. Ashlin Jose, Director of TSSS. A meeting of donors providing assistance for the project was held in the month of January at the diocesean level. Auxiliary bishop Rt. Rev. Dr. Christudas and Msgr. James Cullas, were also present for the function. Sr. Medona, SAFP coordinator gave orientation programme on self employment planning to the families withdrawing funds for the first time. 28 members participated in the programme. Jeevan Jyothi Development Officer Sri. Lawrence Nayakadas gave an awareness class on Jeevan Jyothi welfare schemes to 28 members. 16 members have newly joined the Jeevan Jyothi scheme.