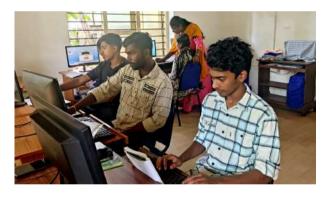

# Computer Training due to the technological gap

omputer for training ✓women to bridge the technological gap is a crucial initiative in today's digital age. The computer training started for 15 women from August 2023 at St. Xaviers ITI and it continued till February 2024 and all of them completed the course. The next training was from December 2023 to March 2024, where 7 participants have cleared the exam successfully ...