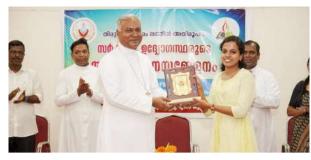

TSSS honoured those who got government jobs in our community in a meeting at Vellayambalam on 18/2/23. 103 people got employment in the government sector during the last 5 years. The Latin Archdiocese honoured 82 officials and their family members also participated in the facilitation ceremony. Through this programme, the young generation was given a motivation to strive for a Government job.

# Honouring Government Officials