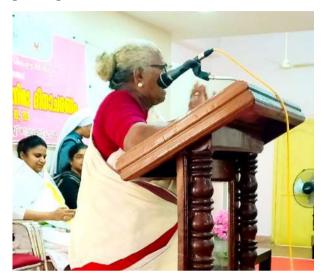

# ലോകം പുരോഗതി കൈവരിക്കുന്നത് സ്ത്രീശാക്തീകരണം യാഥാർഥ്യമാകുമ്പോൾ: ആർച്ച് ബിഷപ് തോമസ് ജെ. നെറ്റോ

തിരുവനന്തപുരം: ലോകം പുരോ ഗതി കൈവരിക്കുന്നത് സ്ത്രീക ളുടെ ശാക്തീകരണം യാഥാർഥ്യ മാകുമ്പോഴാണെന്നും ജീവിതാ നുഭവങ്ങളിൽ തളരാതെ സ്ത്രീ കൾ ഉയിർത്തെഴുന്നേൽക്കണ മെന്നും തിരുവനന്തപുരം ലത്തീ ൻ അതിരുപത ആർച്ച്ബിഷപ് തോമസ് ജെ. നെറ്റോ. വനിതാ ദി നത്തോടനുബന്ധിച്ച് സാമൂഹ്യ ശൂശൂഷയുടെ നേതൃത്വത്തിൽ വെള്ളയമ്പലം സെന്റ്. സേവ്യേ ഴ്ന്യ് ഹാളിൽ നടന്ന വനിതാദി നാഘോഷ പരിപാടിയിൽ അനു ഗ്രഹപ്രഭാഷണം നടത്തുകയാ യിരുന്നു അദ്ദേഹം.

വനിതാ ദിനത്തോടനുബന്ധിച്ച് സാമൂഹ്വ ശുശ്രൂഷയുടെ നേതൃത്യത്തിൽ വെള്ളയമ്പലം സെന്റ്. സേവ്യേഴ്സ് ഹാളി ൽ നടന്ന വനിതാദിനാഘോഷ പരിപാടികൾ തിരുവനന്തപുരം ലത്തീൻ അതിരൂപത ആർച്ച് ബിഷപ് തോമസ് ജെ. നെറ്റോ ഉദ്ഘാടനം ചെയ്യുന്നു.