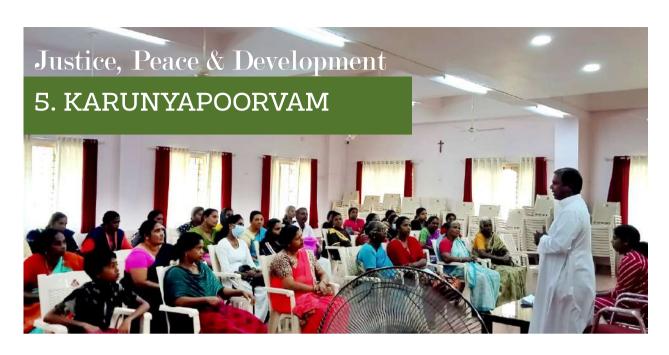

'Karunyapoorvam' is a family upliftment scheme designed by Trivandrum Social Service Society in 2016.

200+

# Karunyapoorvam Family Development Programme

Arunyapoorvam' is a family upliftment scheme designed by Trivandrum Social Service Society in 2016, with the aim of leading poor and needy families and destitute to the mainstream of society through self-sufficiency. 234 families are improving their lives by doing various self employment ventures through this scheme. A total of 94 families are being assisted under this project during 2023-2024. Vizhinjam, Thumba, Puthukkurichi, Vikas Nagar, Anjengo, Koithoorkonam, Kollamkode and Paruthiyoor parishes held meetings of beneficiaries and an assessment of self employment was conducted. Forane level meetings were held in different foranes such as Anjengo, Valiyathura, Pulluvila, Palayam, Petta and Kazhakuttam.