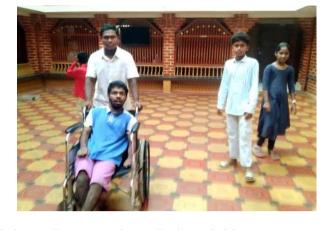

the empowerment of motor vehicle workers forum, an ambulance service is being operated in Paruthiyoor Parish by motor vehicle workers

As part of KLM Desire Project a hearing aid provided to Mrs Bibina and also provided a wheelchair to Master. Jason. On 29/05/2023 & 30/05/2023 as part of 'KLM Desire Project', cows were distributed to 9 people in Pulluvila, Kovalam, Valiyathura, Petta and Palayam Foranes. On 15/04/2023 and 16/06/2023 2 persons from diocese participated in the meeting of domestic workers organized