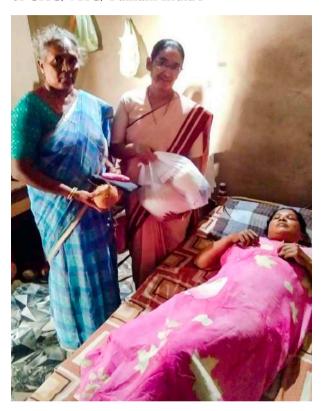

### Home- based palliative care

We have given special care to 896 bedridden patients of nine areas by visiting their families and distributing food kits and providing palliative care with the support of CHC/VHC/ Palliam India •