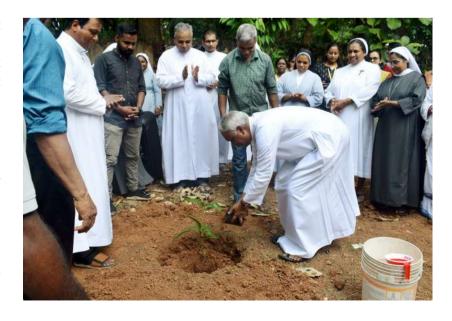

# Planting 750 fruit trees

Pruit trees were distributed in different regions as part of the Environment Month which was celebrated all around the world. A small step towards this the adolescents and women from the region along with the men planted saplings of different fruit trees like sapota, rambuttan etc. More trees like papaya, mango, jackfruit and other plants that is suitable for the project areas were distributed in all the project areas