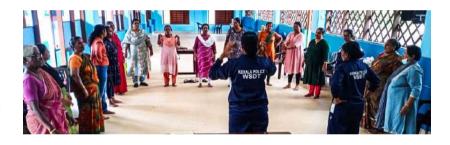

# Self defense training

Self defence training of three day duration has been conducted by police officers as a means for enabling women to protect themselves from every aggression faced by women in the present society.