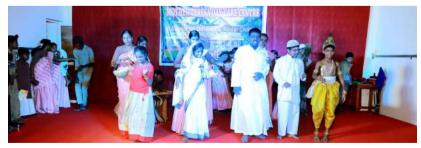

### Women's day Celebration

The Women's Day celebration at Valiyathura was a significant event that

highlighted the achievements and contributions of women in various fields. The event was inaugurated by Ms.Thresya Luis (runner-up, golden face of south India 2024), adding prestige and glamour to the occasion. The presence of this personality as the chief guest for the inauguration added a special touch of honour and recognition to the Women's Day celebration. It symbolized the importance

of acknowledging women's achievements and showcasing their talents on a global platform. During the event, women from diverse fields such as education, healthcare, entrepreneurship, arts, and social work were appreciated for their significant contributions. This recognition not only highlighted their hard work but also inspired others to strive for excellence in their respective fields.

A highlight of the event was a powerful drama presented by fish vending women. The drama focused on raising awareness about the harmful effects of the dowry system and advocating for gender equality and women's rights •