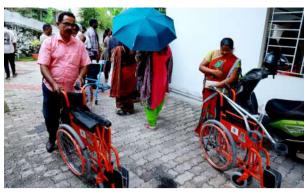

With the active support of Rotary club and doctors from Poonthura, P.H.C, Trivandrum Medical College, Ernakulam Lourde Hospital the commission

was able provide to wheelchair to 10 poor patients. In Kovalam, Manacadu n Poonthura Parish with the support of Rotary the club help desk was able to

provide wheelchair for sick gulf returnees.

The help desk with the help of a sponsor was able to provide artificial limb for three patient in Edayar and Manacadu. Gershom help desk intervened amicably to settle the marriage problems of 68 expatriates' families. 28 guest migrant workers were provided with food kits worth Rs.1500/- and Rs. 1000 each which was sponsored by generous persons on the request of the help desk. Pravasi Help desk intervened to support the heart operation of 6 heart patients with the help of sponsors. The Help desk was also able to finance 2 kidney transplant operation and heart surgery. The Help desk was also able to bring back to normal life 128 students who had showed suicidal tendencies due to the excessive use of drugs and misuse of mobile phones with the total support of local police stations.