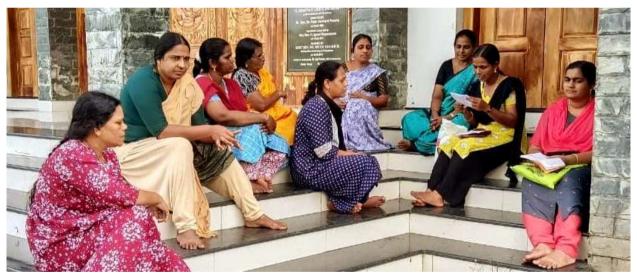

# 2. Self Help Groups (SHG)

It is encouraging to report that the self –Help Groups have grown in numbers and strength during the reporting period. SHG works towards the goal of organizing and promoting gender based social, political, cultural and economic empowerment of women and men. 15705 members have been formed with 984 self –help groups and have received TSSS registration and working accordingly. The SHG federation is formed in each parish where there is more than one group, whereas it is functioning as a tri-level Governing body in parish, forane and diocese level. 9 animators in 9 foranes are there to activate the activities at three level by giving necessary direction and idea to the SHG leaders. Currently 984 SHGs are functioning in 9 regions under TSSS.

71 new SHGs for women and 23 new SHGs for men have been formed as a means of strengthening the outfit.

We have conducted meetings in 9 foranes to stimulate the SHG organizations. The general body members are informed about the government schemes involved in our diocese. On the occasion of women's day, we have honoured those talented in different arts by means of highlighting their activities assessing their annual performance.