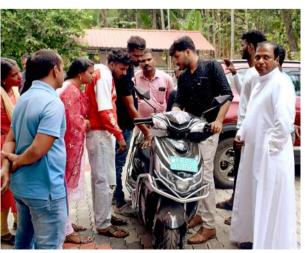

their livelihood. All of them expressed satisfaction and enjoyed their new status in their communities and families.

# Catering And Hospitality Services

Ms.Nirmala Teacher provided training in catering to the interested persons and members of their groups. Two SHG groups that were interested in starting an IGP catering unit attended the training that was held in the Poonthura region. Training was provided on how to really prepare various Indian-style dishes. The women came together before the training began, and a pre-plan on the list of materials to buy for these preparations of items was prepared. The group, with the assistance of the instructor Ms.Nirmala, decided on the total number of products to be purchased and with the assistance of the trainer several dishes were prepared.







# Shingarimelam for the change of gender roles

The training of women from coastal areas in Shingarimelam represents a broader social change in gender roles within traditional art forms. Historically, many traditional art forms in India were male-dominated, with women often limited to supporting roles or excluded entirely. However, initiatives promoting gender equality and women's empowerment have led to the inclusion of women in various cultural activities, including Shingarimelam. The training and performance of women in Shingarimelam reflect a positive shift towards





gender equality and the recognition of women's contributions to cultural heritage. Their participation not only highlights the talent and skill of women from coastal areas but also challenges traditional gender norms