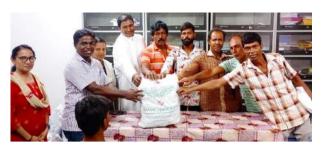

#### Disaster Relief Work

Trivandrum social service society also took care to provide extra help to the people affected by the calamity. The families were relocated under the leadership of the vicar after water entered the houses in the Vettucaud coastal area. TSSS provided bed sheets, mats and pillows to the affected family members •

# Assistance given to Manipur

The Social Action Ministry worked hand in hand with parishes to provide material support to those affected by the Manipur riots. New clothes received from the various parishes were sent to the people of Manipur •