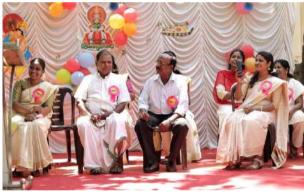

T PROGRAMMES

rammar and Spoken **U**English, leadership and personality development programmes were conducted improve and develop skills of the students. Spoken English classes were handled Mr.Lavakummar. personality development sessions were handled by Mr. Biju Simon. These training programmes helped to bring out the students' hidden talents and skills

#### AWARENESS PROGRAMMES

programmes wareness were organized based on relevant topics. As a part of this programme anti-drug awareness programme was conducted for the students and the session was handled by Janamaithri police officer. On special occasions, awareness programmes were conducted on relevant topics. The topics were handled by special guests, the principal and teachers -



### STAFF MEETINGS, PTA MEETINGS AND CELEBRATIONS





### CERTIFICATE DISTRIBUTION AND PLACEMENT

Certificates were distributed by Msgr.Fr. Wilfred E. to those who were successful in the NIOS exam. Course certificates were distributed by Fr. Ashlin Jose, Director of TSSS, and Fr. Rajeesh Rajan, Assistant Director of TSSS, to eligible students of other courses. We are very pleased and happy to see the students who have completed their studies in institution and have been able to get placements in various institutions at home and abroad. Out of 158 students placed, 115 are working in their hometown, 11 are working abroad, and 30 are doing part-time jobs while pursuing higher studies.

Staff meetings were held every month to assess the progress of the curriculum and future activities. Parents meetings were held in the month of September to dis