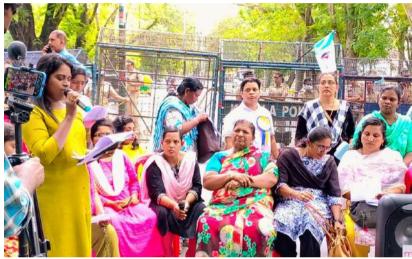

# ലോകം പുരോഗതി കൈവരിക്കുന്നത് സ്ത്രീശാക്തീകരണം യാഥാർഥ്യമാകുമ്പോൾ: ആർച്ച് ബിഷപ് തോമസ് ജെ. നെറ്റോ

തിരുവനന്തപുരം: ലോകം പുരോ ഗതി കൈവരിക്കുന്നത് സ്ത്രീക ളുടെ ശാക്തീകരണം യാഥാർഥ്യ മാകുമ്പോഴാണെന്നും ജീവിതാ നുഭവങ്ങളിൽ തളരാതെ സ്ത്രീ കൾ ഉയിർത്തെഴുന്നേൽക്കണ മെന്നും തിരുവനന്തപുരം ലത്തീ ൻ അതിരുപത ആർച്ച്ബിഷപ് തോമസ് ജെ. നെറ്റോ. വനിതാ ദി നത്തോടനുബന്ധിച്ച് സാമൂഹ്യ ശൂശൂഷയുടെ നേതൃത്വത്തിൽ വെള്ളയമ്പലം സെന്റ്. സേവ്യേ ഴ്ന്യ് ഹാളിൽ നടന്ന വനിതാദി നാഘോഷ പരിപാടിയിൽ അനു ഗ്രഹപ്രഭാഷണം നടത്തുകയാ യിരുന്നു അദ്ദേഹം.

വനിതാ ദിനത്തോടനുബന്ധിച്ച് സാമൂഹ്വ ശുശ്രൂഷയുടെ നേതൃത്യത്തിൽ വെള്ളയമ്പലം സെന്റ്. സേവ്യേഴ്സ് ഹാളി ൽ നടന്ന വനിതാദിനാഘോഷ പരിപാടികൾ തിരുവനന്തപുരം ലത്തീൻ അതിരൂപത ആർച്ച് ബിഷപ് തോമസ് ജെ. നെറ്റോ ഉദ്ഘാടനം ചെയ്യുന്നു.