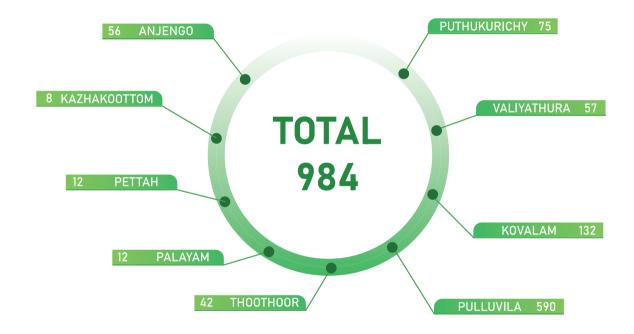

# 2. Self Help Groups (SHG)

It is encouraging to report that the self –Help Groups have grown in numbers and strength during the reporting period. SHG works towards the goal of organizing and promoting gender based social, political, cultural and economic empowerment of women and men. 15705 members have been formed with 984 self –help groups and have received TSSS registration and working accordingly. The SHG federation is formed in each parish where there is more than one group, whereas it is functioning as a tri-level Governing body in parish, forane and diocese level. 9 animators in 9 foranes are there to activate the activities at three level by giving necessary direction and idea to the SHG leaders. Currently 984 SHGs are functioning in 9 regions under TSSS.