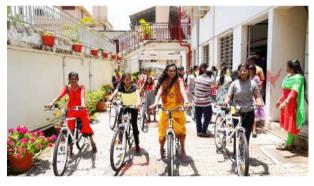

Diocese Alcohol & Environmental Volunteers Meeting was held on May, June July, September and November at T. S S.S. Diocese General Body Meeting held in March and June at T.S.S.S. Gram Deepam & Sajevam project activities were conducted in 32 parishes. On Anti-Drug Day TSSS Organized Bike/Cycle Rally at Thoothoor, Pulluvila, Kovalam, Valiyathura, Pettah and Puthukurichy Foranes. In collaboration with Child Parliament organised various activities like football, marathon, painting, short film, street play and essay competitions at Thoothoor, Pulluvila, Kovalam, Valiyathura, Pettah, Puthukurichy, Palayam, Kazhakuttam and Anjengo Forane.