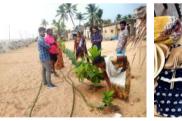

# Planting 750 fruit trees

Pruit trees were distributed in different regions as part of the Environment Month which was celebrated all around the world. A small step towards this the adolescents and women from the region along with the men planted saplings of different fruit trees like sapota, rambuttan etc. More trees like papaya, mango, jackfruit and other plants that is suitable for the project areas were distributed in all the project areas