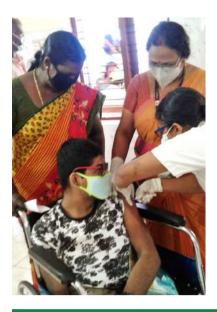

### Supporting Mentally Retarded and Physically Handicapped Children and Youngsters

wareness classes and counselling were **A**conducted for the parents who were gifted with differently-abled children and the tactfulness and patience they needed to bring them up to the right path and to reduce the stigma and perception of society towards the differently-abled. They got training in smallscale industries by which they could earn more profit to meet the needs of the children. Camps were conducted to create awareness among the public on the rights of the differently abled through drives, campaigns, programmes with the involvement of the general public and the authorities. Through this, children, parents,

organization had helped the differently-abled children in different ways. The main activities are given below:

The organization also applied for train passes, bus pass and UDID for the Niramaya Health Insurance Scheme which was availed by 38 children. In the month of March, in collaboration with the Ministry of Labour of the Central Government, the campaign of assistive devices for persons with disabilities were distributed on 3rd November 2023. 933 aids worth Rs.44,04,088 have been distributed to 503 persons. Kazhakuttam rotary club provided one embroidery machine and 4 sewing machines to the mothers of differently -abled persons who completed