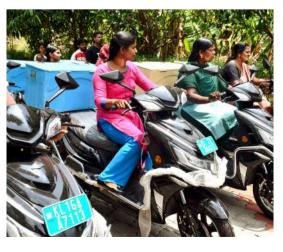

# Motor vehicles for changing gender roles

This component of activity was implemented and 10 fish vending women and one woman in fish processing unit were provided with a scooter each with necessary accessories. This was found to be a successful model for women who took up fish vending business for their livelihood. All of them expressed satisfaction and enjoyed their new status in their communities and families.