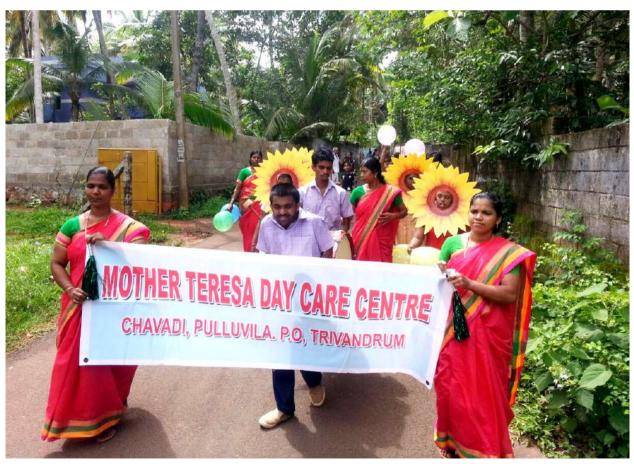

# INTRODUCTION

**T**rivandrum Social L Service Society which has been in the forefront for the empowerment of Women, and the marginalized proudly presents its annual report for the period 2023-24. The report contains a brief descriptions of the major programmes, projects and activities during this financial year. It also contains report on the functioning of the educational institutions and rehabilitation centres managed and cared for by TSSS. All the activities programmes are aligned under six commission functioning under Social Action Ministry.