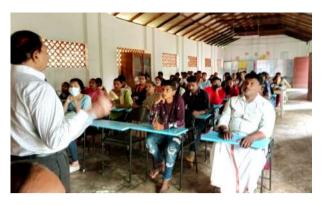

# 1.Capacity Building

apacity Building strives to increase the capabilities and leadership qualities of all the members of Social Action Ministry and its staff by imparting leadership and capacity building training from time to time. These trainings help them to understand the problems faced by members of the society and take necessary steps to get all the benefits available to a citizen by being part of good governance.

The parish level TSSS units are the focal point of the activities of the Social Action ministry. This year special focus was given to Grama Sabha awareness programmes, PSC coaching and to bring government welfare schemes to the people as news. Special attention was also given to stick to annual plan and budget of the organization •