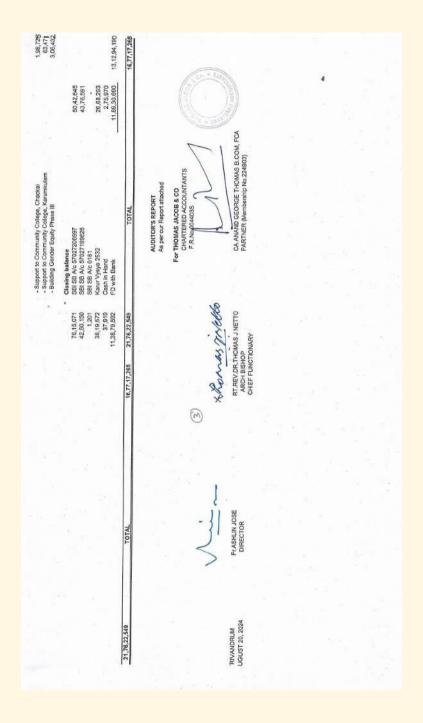

# Archdiocesan General Body

Talf yearly general body meeting of the Social Action Ministry was held on 22/04/23 and 15/10/23 under the chairmanship Rt. Rev. Dr.Christudas R in which 72 and 61 members participated. Annual regional reports were presented by each regional secretaries. Annual budget amount of Rs.21,76,22,549/was presented by accountant Smt.Suja and unanimously passed by the General Body. Copy of the Annual report was given to all members present. The re-registration of TSSS was done on 21/10/2023