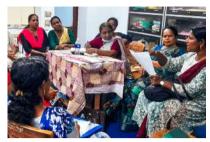

Adv. Smt. Rakhi took a class on the subject of 'Women and Laws' for the members of Anjengo Forane. Sr. Medona took a class on the subject of 'financial security' for the beneficiaries of Valiyathura and Pulluvila Forane. A meeting of the beneficiaries of Palayam, Pettah and Kazhakuttam Foranes was organized. KILA Faculty member Shri. Anil Kumar gave awareness about various self-employment schemes of the government, scholarships and bank loans. The annual conference of beneficiaries at the diocesean level and Christmas celebration were organized in the presence of Rev. Fr. Ashlin Jose, Director of TSSS. A meeting of donors providing assistance for the project was held in the month of January at the diocesean level. Auxiliary bishop Rt. Rev. Dr. Christudas and Msgr. James Cullas, were also present for the function. Sr. Medona, SAFP coordinator gave orientation programme on self employment planning to the families withdrawing funds for the first time. 28 members participated in the programme. Jeevan Jyothi Development Officer Sri. Lawrence Nayakadas gave an awareness class on Jeevan Jyothi welfare schemes to 28 members. 16 members have newly joined the Jeevan Jyothi scheme.

With the help of sponsors, study materials were distributed to students from 30 underprivileged families. Auxiliary Bishop Rt. Rev. Dr. Christudas felicitated the four children who secured high marks in the SSLC and Plus Two examinations with a memento. Fr. Rajeesh V. Rajan, Assistant Director of TSSS, Mr. Sunil John, motivator and Lava Kumar, Coordinator, Diocesean Institutes, engaged a class on vocational educational institutions in the Diocese and job opportunities at Central and State Government level. Having been included in government's housing scheme, six families are constructing houses. As part of promoting organic cultivation, distributed red lady papaya and curry leaves to 25 members of Palayam, Pettah and Kazhakuttam foranes. With the help of Rotary Club, Mr. Sebastian of Valiyathura Forane got an auto rickshaw and Mrs. Raji of Kazhakuttam Forane received a sewing machine •