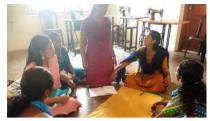

# Women and Classical 18. The

hild Parliament is a platform for children I from the age of 10 to 18. The Children's Parliament teaches democracy and citizenship skills to students, while giving them an official forum to voice their own concerns and solutions to local and global issues. Students learn how decisions are made and take responsibility for making some decisions themselves. Through the Child Parliament programme, children organize a variety of social, environmental and educational activities. It helps children learn about their rights and responsibilities as global citizens. TSSS has 83 active Child Parliament groups in the Archdiocese of Trivandrum -

A total of 22 new child parliaments were formed in 9 Foranes.

▶ Child Parliament meetings were held in 83 parishes. The volunteers gave awareness class to the children on various topics such as environmental issues, children's rights, importance of yoga, children and health, various types of addiction,