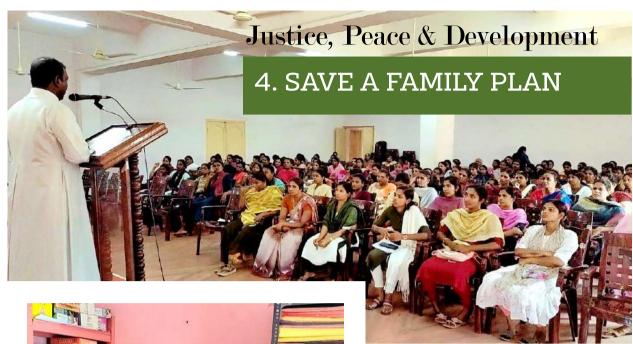

Pamily development programme of Save A Family Plan India is a project aimed at the sustainable development of the families through Income generative activities. Project has been supporting above 4750 families of the diocese from

279+

the year 1975. Project implementation becomes easy with the support of collaborating NGO's. All work together with the aim of ensuring socio economic

development in the life of most deserving families with the vision of self sustainability. In 2023-2024 the project is supporting 279 families of Trivandrum. Families are helped to reach the goal of self-sustainability through awareness programmes, skill trainings, counselling, crisis intervention and financial support. 98 families selected after the ockhi disaster has completed 6 years of support and are graduated from the project and 30 new families are enrolled in the programme this year. Coordinator along with the animators and volunteers are working as a team with the guidance of the NGO Director for the efficient and productive implementation of the project  $\blacksquare$ 