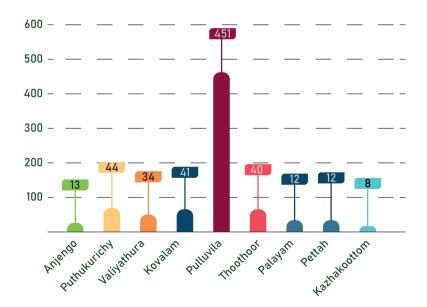

# Activities for Pattayam

230+

The animators have been entrusted with the urgent collection of pattayam details from all the residents coming under the proposed coastal highway route. Awareness was given by Fr. Ashlin Jose Anjengo, Puthukurichy and Pulluvila regions with the presence of Forane Vicars and Social Action Ministry priest Puthivathura coordinators. parish collect the list of 237 families who did not have pattayams •