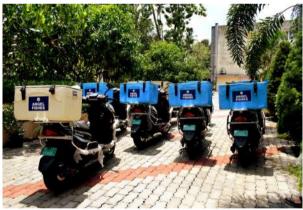

r their livelihood. All of them expressed satisfaction and enjoyed their new status in their communities and families.

# Catering And Hospitality Services

Ms.Nirmala Teacher provided training in catering to the interested persons and members of their groups. Two SHG groups that were interested in starting an IGP catering unit attended the training that was held in the Poonthura region. Training was provided on how to really prepare various Indian-style dishes. The women came together before the training began, and a pre-plan on the list of materials to buy for these preparations of items was prepared. The group, with the assistance of the instructor Ms.Nirmala, decided on the total number of products to be purchased and with the assistance of the trainer several dishes were prepared.







# Shingarimelam for the change of gender roles

The training of women from coastal areas in Shingarimelam represents a broader social change in gender roles within traditional art forms. Historically, many traditional art forms in India were male-dominated, with women often limited to supporting roles or excluded entirely. However, initiatives promoting gender equality and women's empowerment have led to the inclusion of women in various cultural activities, including Shingarimelam. The training and performance of women in Shingarimelam reflect a positive shift towards





gender equality and the recognition of women's contributions to cultural heritage. Their participation not only highlights the talent and skill of women from coastal areas but also challenges traditional gender norm