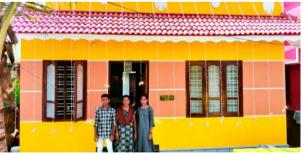

As a part of improving the basic amenities of the poor people of Thiruvananthapuram Latin Archdiocese, many houses were built in 4 phases through the House A Gift Project Sponsored by TSSS. Under this, construction of 35 houses started in the fifth phase and construction of 15 houses were completed during the period 2023-2024. Construction of other houses is going on.

Though finance has been a major concern during the reporting period, housing schemes like Habitat, House maintenance, Life Mission, Support for Ockhi, house maintenance and toilet construction were executed with the support of TSSS •

| SL.NO | HOUSING<br>SCHEMES             | NUMBER<br>OF<br>FAMILIES | ALLOTTED<br>AMOUNT | PRESENT STATUS                                     |
|-------|--------------------------------|--------------------------|--------------------|----------------------------------------------------|
| 1     | HOSE A GIFT                    | 35                       | 40,69,000          | 15 Houses completed and 20 houses work in progress |
| 2     | One house for one church feast | 1                        | 100000             | Construction work in Progress                      |
| 3     | Toilet construction            | 23                       | 345000             | Completed                                          |
| 3     | House<br>Maintenance           | 4                        | 250000             | Completed                                          |
| 4     | Life Mission Ockhi             | 1                        | 50000              | Completed                                          |
|       | TOTAL                          |                          | 48,14,000          |                                                    |