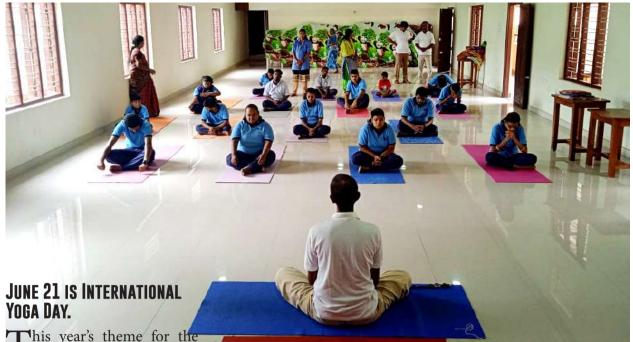

# Women and Classical 18. The

hild Parliament is a platform for children I from the age of 10 to 18. The Children's Parliament teaches democracy and citizenship skills to students, while giving them an official forum to voice their own concerns and solutions to local and global issues. Students learn how decisions are made and take responsibility for making some decisions themselves. Through the Child Parliament programme, children organize a variety of social, environmental and educational activities. It helps children learn about their rights and responsibilities as global citizens. TSSS has 83 active Child Parliament groups in the Archdiocese of Trivandrum -

A total of 22 new child parliaments were formed in 9 Foranes.

▶ Child Parliament meetings were held in 83 parishes. The volunteers gave awareness class to the children on various topics such as environmental issues, children's rights, importance of yoga, children and health, various types of addiction,

financial literacy, Bhopal disaster, health care, waste management, reproduction and health etc. In May, at the diocesean level, Child Parliament children made an annual assessment of their parliaments and made a model parliament presentation. Msgr. Eugene H. Pereira was the moderator.