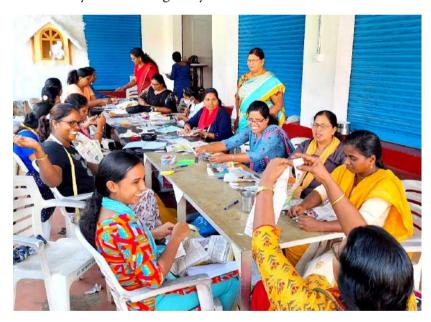

# Development of paper and fabric bags

Tn March, women underwent **L**Entrepreneurship Development Training, where they were trained on the making of cloth bags by Ms. Nisha from Sanchi Bags. The training covered the benefits of using cloth bags, such as reducing plastic waste and helping the environment and the various types of cloth bags. It also taught them how to care for cloth bags, including washing instructions sharing bags made by women.

The training also emphasized the importance of raising awareness about using ecofriendly and sustainable bags in communities. The training also covered marketing, accounting, and bookkeeping with a focus on identifying target audiences, developing unique brand identities, and

managing inventory. Accurate records were also discussed for informed decision-making •

Strengthening of training in entrepreneurship, marketing, accounting and digital finance The Entrepreneurship Development Programme for women was facilitated by two resource persons Mr.Gireesh (Rtd. Indian Overseas Bank Manager, Trainer) and Mr.Vijaykumar on January 2023. Entrepreneurship development programmes for women are initiatives that aim to empower and support women entrepreneurs. These programmes offer training, mentorship, access to financing and networking opportunities to help women build and grow their own start-ups. They also provides knowledge, skills, resources, and support needed to start and grow start-ups.