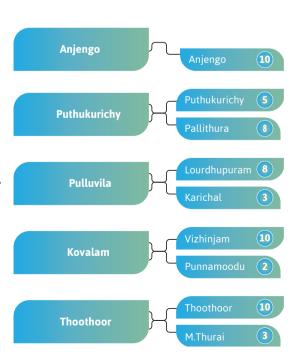

# Activities for Pattayam

230+

The animators have been entrusted with the urgent collection of pattayam details from all the residents coming under the proposed coastal highway route. Awareness was given by Fr. Ashlin Jose Anjengo, Puthukurichy and Pulluvila regions with the presence of Forane Vicars and Social Action Ministry priest Puthivathura coordinators. parish collect the list of 237 families who did not have pattayams •

# Strengthening fish vending women

With the aim of empowerment, the fish vending women were given awareness classes to find solutions to the problems affecting them in the society. Classes were held in Anjengo, Puthukurichy and Pulluvila areas on topics sexual health, sanitation and water, climate change and Waste Management. Animators visited Kanjiramkulam, Nellimoodu and Valiyakada fish markets and intervened in the problems of fish trade centres.

# Karunyapoorvam Family Development Programme

Arunyapoorvam' is a family upliftment scheme designed by Trivandrum Social Service Society in 2016, with the aim of leading poor and needy families and destitute to the mainstream of society through self-sufficiency. 234 families are improving their lives by doing various self employment ventures through this scheme. A total of 94 families are being assisted under this project during 2023-2024. Vizhinjam, Thumba, Puthukkurichi, Vikas Nagar, Anjengo, Koithoorkonam, Kollamkode and Paruthiyoor parishes held meetings of beneficiaries and an assessment of self employment was conducted. Forane level meetings were held in different foranes such as Anjengo, Valiyathura, Pulluvila, Palayam, Petta and Kazhakuttam.