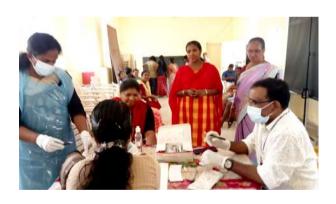

# General & Special medical camps

The medical camps helped to identify many people with various sickness and some were treated and others were referred for further check-up and treatment. A total of 79 camps were successfully conducted during the reporting period •

# Formation of Health Volunteers

TSSS formed health volunteers team in all nine regions comprised of ten to thirty members in each group and a total number of 312 volunteers. All activities of this section were done with the collaboration of this team. They were given training on first aid, palliative care, health schemes, leadership, the importance of

personal and environmental hygiene etc. to give awareness to people in the target areas. They were also engaged in collecting the list of bedridden and cancer patients and differently -abled children, distributing leaflets door to door to make the public aware of various diseases. Blood was donated to 38 patients at RCC/Medical college hospital with the help of Health club members of Valiyathura forane. Sunday clinic at Muttada and Pushpagiri is going on with the help of health club members •