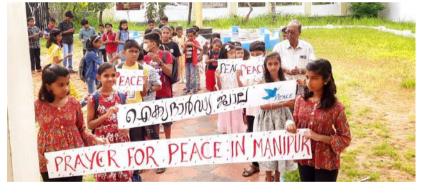

# Assistance given to Manipur

The Social Action Ministry worked hand in hand with parishes to provide material support to those affected by the Manipur riots. New clothes received from the various parishes were sent to the people of Manipur •

► A rally was organized under the leadership of children to highlights the Manipur issue at the national level and met the Hon. Governor of Kerala in person and submitted a memorandum.

▶ Under the leadership of the children, many charitable activities were undertaken such as visiting the homes of bedridden patients, providing food to bedridden patients, providing medical assistance, distributing food