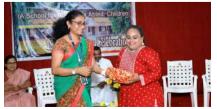

# ലോകം പുരോഗതി കൈവരിക്കുന്നത് സ്ത്രീശാക്തീകരണം യാഥാർഥ്യമാകുമ്പോൾ: ആർച്ച് ബിഷപ് തോമസ് ജെ. നെറ്റോ

തിരുവനന്തപുരം: ലോകം പുരോ ഗതി കൈവരിക്കുന്നത് സ്ത്രീക ളുടെ ശാക്തീകരണം യാഥാർഥ്യ മാകുമ്പോഴാണെന്നും ജീവിതാ നുഭവങ്ങളിൽ തളരാതെ സ്ത്രീ കൾ ഉയിർത്തെഴുന്നേൽക്കണ മെന്നും തിരുവനന്തപുരം ലത്തീ ൻ അതിരുപത ആർച്ച്ബിഷപ് തോമസ് ജെ. നെറ്റോ. വനിതാ ദി നത്തോടനുബന്ധിച്ച് സാമൂഹ്യ ശൂശൂഷയുടെ നേതൃത്വത്തിൽ വെള്ളയമ്പലം സെന്റ്. സേവ്യേ ഴ്ന്യ് ഹാളിൽ നടന്ന വനിതാദി നാഘോഷ പരിപാടിയിൽ അനു ഗ്രഹപ്രഭാഷണം നടത്തുകയാ യിരുന്നു അദ്ദേഹം.

വനിതാ ദിനത്തോടനുബന്ധിച്ച് സാമൂഹ്വ ശുശ്രൂഷയുടെ നേതൃത്യത്തിൽ വെള്ളയമ്പലം സെന്റ്. സേവ്യേഴ്സ് ഹാളി ൽ നടന്ന വനിതാദിനാഘോഷ പരിപാടികൾ തിരുവനന്തപുരം ലത്തീൻ അതിരൂപത ആർച്ച് ബിഷപ് തോമസ് ജെ. നെറ്റോ ഉദ്ഘാടനം ചെയ്യുന്നു.