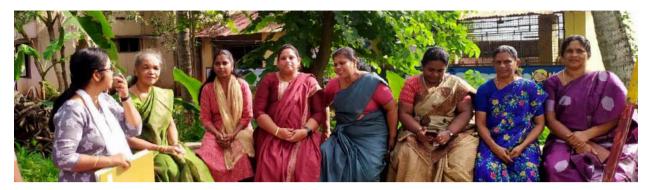

# 2. Self Help Groups (SHG)

It is encouraging to report that the self –Help Groups have grown in numbers and strength during the reporting period. SHG works towards the goal of organizing and promoting gender based social, political, cultural and economic empowerment of women and men. 15705 members have been formed with 984 self –help groups and have received TSSS registration and working accordingly. The SHG federation is formed in each parish where there is more than one group, whereas it is functioning as a tri-level Governing body in parish, forane and diocese level. 9 animators in 9 foranes are there to activate the activities at three level by giving necessary direction and idea to the SHG leaders. Currently 984 SHGs are functioning in 9 regions under TSSS.

71 new SHGs for women and 23 new SHGs for men have been formed as a means of strengthening the outfit.

We have conducted meetings in 9 foranes to stimulate the SHG organizations. The general body members are informed about the government schemes involved in our diocese. On the occasion of women's day, we have honoured those talented in different arts by means of highlighting their activities assessing their annual performance.