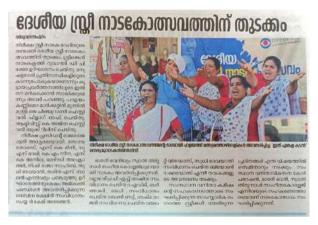

# ലോകം പുരോഗതി കൈവരിക്കുന്നത് സ്ത്രീശാക്തീകരണം യാഥാർഥ്യമാകുമ്പോൾ: ആർച്ച് ബിഷപ് തോമസ് ജെ. നെറ്റോ

തിരുവനന്തപുരം: ലോകം പുരോ ഗതി കൈവരിക്കുന്നത് സ്ത്രീക ളുടെ ശാക്തീകരണം യാഥാർഥ്യ മാകുമ്പോഴാണെന്നും ജീവിതാ നുഭവങ്ങളിൽ തളരാതെ സ്ത്രീ കൾ ഉയിർത്തെഴുന്നേൽക്കണ മെന്നും തിരുവനന്തപുരം ലത്തീ ൻ അതിരുപത ആർച്ച്ബിഷപ് തോമസ് ജെ. നെറ്റോ. വനിതാ ദി നത്തോടനുബന്ധിച്ച് സാമൂഹ്യ ശൂശൂഷയുടെ നേതൃത്വത്തിൽ വെള്ളയമ്പലം സെന്റ്. സേവ്യേ ഴ്ന്യ് ഹാളിൽ നടന്ന വനിതാദി നാഘോഷ പരിപാടിയിൽ അനു ഗ്രഹപ്രഭാഷണം നടത്തുകയാ യിരുന്നു അദ്ദേഹം.

വനിതാ ദിനത്തോടനുബന്ധിച്ച് സാമൂഹ്വ ശുശ്രൂഷയുടെ നേതൃത്യത്തിൽ വെള്ളയമ്പലം സെന്റ്. സേവ്യേഴ്സ് ഹാളി ൽ നടന്ന വനിതാദിനാഘോഷ പരിപാടികൾ തിരുവനന്തപുരം ലത്തീൻ അതിരൂപത ആർച്ച് ബിഷപ് തോമസ് ജെ. നെറ്റോ ഉദ്ഘാടനം ചെയ്യുന്നു.