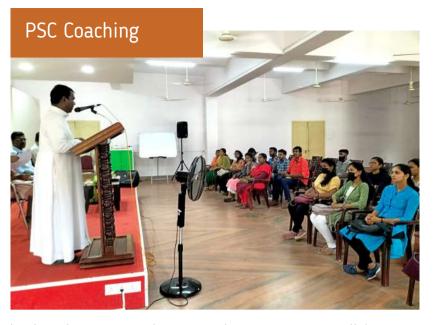

TSSS has been giving special attention by providing free P.Sc. coaching to hundreds of students with a special target of making the youth of our community to get Government jobs, a field we have neglected for so long. Another new venture of TSSS has been the commencing of German language training centre which is known as the Waves International Language Learning (WILL) centre for the youth who are aspiring to study or work in Germany.

The parish level TSSS units are the focal point of the activities of the Social Action ministry. This year special focus was given to Grama Sabha awareness programmes, PSC coaching and to bring government welfare schemes to the people as news. Special attention was also given to stick to annual plan and budget of the organization •

Ms. Seena Sunny and Mr. Arun

TSSS has organized PSC coaching training in collaboration with the Ministry of Education with the aim of making the youth eligible for government jobs. The class is conducted on every Saturday except the second Saturday. 31 children are attending the class •