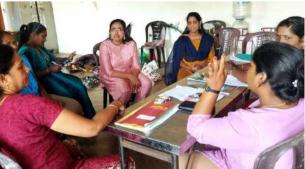

# 1.Capacity Building

apacity Building strives to increase the capabilities and leadership qualities of all the members of Social Action Ministry and its staff by imparting leadership and capacity building training from time to time. These trainings help them to understand the problems faced by members of the society and take necessary steps to get all the benefits available to a citizen by being part of good governance.

The parish level TSSS units are the focal point of the activities of the Social Action ministry. This year special focus was given to Grama Sabha awareness programmes, PSC coaching and to bring government welfare schemes to the people as news. Special attention was also given to stick to annual plan and budget of the organization •