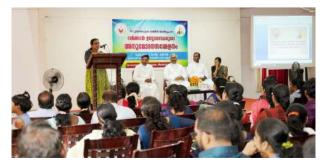

# ലോകം പുരോഗതി കൈവരിക്കുന്നത് സ്ത്രീശാക്തീകരണം യാഥാർഥ്യമാകുമ്പോൾ: ആർച്ച് ബിഷപ് തോമസ് ജെ. നെറ്റോ

തിരുവനന്തപുരം: ലോകം പുരോ ഗതി കൈവരിക്കുന്നത് സ്ത്രീക ളുടെ ശാക്തീകരണം യാഥാർഥ്യ മാകുമ്പോഴാണെന്നും ജീവിതാ നുഭവങ്ങളിൽ തളരാതെ സ്ത്രീ കൾ ഉയിർത്തെഴുന്നേൽക്കണ മെന്നും തിരുവനന്തപുരം ലത്തീ ൻ അതിരുപത ആർച്ച്ബിഷപ് തോമസ് ജെ. നെറ്റോ. വനിതാ ദി നത്തോടനുബന്ധിച്ച് സാമൂഹ്യ ശൂശൂഷയുടെ നേതൃത്വത്തിൽ വെള്ളയമ്പലം സെന്റ്. സേവ്യേ ഴ്ന്യ് ഹാളിൽ നടന്ന വനിതാദി നാഘോഷ പരിപാടിയിൽ അനു ഗ്രഹപ്രഭാഷണം നടത്തുകയാ യിരുന്നു അദ്ദേഹം.

വനിതാ ദിനത്തോടനുബന്ധിച്ച് സാമൂഹ്വ ശുശ്രൂഷയുടെ നേതൃത്യത്തിൽ വെള്ളയമ്പലം സെന്റ്. സേവ്യേഴ്സ് ഹാളി ൽ നടന്ന വനിതാദിനാഘോഷ പരിപാടികൾ തിരുവനന്തപുരം ലത്തീൻ അതിരൂപത ആർച്ച് ബിഷപ് തോമസ് ജെ. നെറ്റോ ഉദ്ഘാടനം ചെയ്യുന്നു.