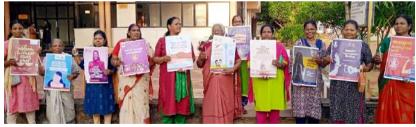

### Women's day Celebration

The Women's Day celebration at Valiyathura was a significant event that

highlighted the achievements and contributions of women in various fields. The event was inaugurated by Ms.Thresya Luis (runner-up, golden face of south India 2024), adding prestige and glamour to the occasion. The presence of this personality as the chief guest for the inauguration added a special touch of honour and recognition to the Women's Day celebration. It symbolized the importance

# ലോകം പുരോഗതി കൈവരിക്കുന്നത് സ്ത്രീശാക്തീകരണം യാഥാർഥ്യമാകുമ്പോൾ: ആർച്ച് ബിഷപ് തോമസ് ജെ. നെറ്റോ

തിരുവനന്തപുരം: ലോകം പുരോ ഗതി കൈവരിക്കുന്നത് സ്ത്രീക ളുടെ ശാക്തീകരണം യാഥാർഥ്യ മാകുമ്പോഴാണെന്നും ജീവിതാ നുഭവങ്ങളിൽ തളരാതെ സ്ത്രീ കൾ ഉയിർത്തെഴുന്നേൽക്കണ മെന്നും തിരുവനന്തപുരം ലത്തീ ൻ അതിരുപത ആർച്ച്ബിഷപ് തോമസ് ജെ. നെറ്റോ. വനിതാ ദി നത്തോടനുബന്ധിച്ച് സാമൂഹ്യ ശൂശൂഷയുടെ നേതൃത്വത്തിൽ വെള്ളയമ്പലം സെന്റ്. സേവ്യേ ഴ്ന്യ് ഹാളിൽ നടന്ന വനിതാദി നാഘോഷ പരിപാടിയിൽ അനു ഗ്രഹപ്രഭാഷണം നടത്തുകയാ യിരുന്നു അദ്ദേഹം.

വനിതാ ദിനത്തോടനുബന്ധിച്ച് സാമൂഹ്വ ശുശ്രൂഷയുടെ നേതൃത്യത്തിൽ വെള്ളയമ്പലം സെന്റ്. സേവ്യേഴ്സ് ഹാളി ൽ നടന്ന വനിതാദിനാഘോഷ പരിപാടികൾ തിരുവനന്തപുരം ലത്തീൻ അതിരൂപത ആർച്ച് ബിഷപ് തോമസ് ജെ. നെറ്റോ ഉദ്ഘാടനം ചെയ്യുന്നു.

of acknowledging women's achievements and showcasing their talents on a global platform. During the event, women from diverse fields such as education, healthcare, entrepreneurship, arts, and social work were appreciated for their significant contributions. This recognition not only highlighted their hard work but also inspired others to strive for excellence in their respective fields.

A highlight of the event was a powerful drama presented by fish vending women. The drama focused on raising awareness about the harmful effects of the dowry system and advocating for gender equality and women's rights •