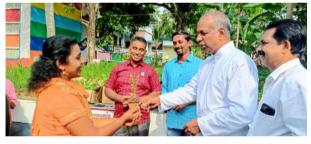

TSSS honoured those who got government jobs in our community in a meeting at Vellayambalam on 18/2/23. 103 people got employment in the government sector during the last 5 years. The Latin Archdiocese honoured 82 officials and their family members also participated in the facilitation ceremony. Through this programme, the young generation was given a motivation to strive for a Government job.

# Honouring Government Officials