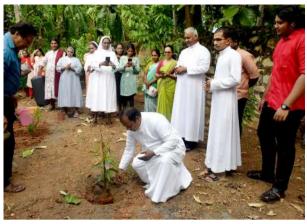

# Planting 750 fruit trees

Pruit trees were distributed in different regions as part of the Environment Month which was celebrated all around the world. A small step towards this the adolescents and women from the region along with the men planted saplings of different fruit trees like sapota, rambuttan etc. More trees like papaya, mango, jackfruit and other plants that is suitable for the project areas were distributed in all the project areas