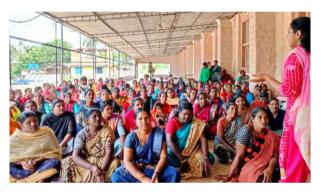

# ലോകം പുരോഗതി കൈവരിക്കുന്നത് സ്ത്രീശാക്തീകരണം യാഥാർഥ്യമാകുമ്പോൾ: ആർച്ച് ബിഷപ് തോമസ് ജെ. നെറ്റോ

തിരുവനന്തപുരം: ലോകം പുരോ ഗതി കൈവരിക്കുന്നത് സ്ത്രീക ളുടെ ശാക്തീകരണം യാഥാർഥ്യ മാകുമ്പോഴാണെന്നും ജീവിതാ നുഭവങ്ങളിൽ തളരാതെ സ്ത്രീ കൾ ഉയിർത്തെഴുന്നേൽക്കണ മെന്നും തിരുവനന്തപുരം ലത്തീ ൻ അതിരുപത ആർച്ച്ബിഷപ് തോമസ് ജെ. നെറ്റോ. വനിതാ ദി നത്തോടനുബന്ധിച്ച് സാമൂഹ്യ ശൂശൂഷയുടെ നേതൃത്വത്തിൽ വെള്ളയമ്പലം സെന്റ്. സേവ്യേ ഴ്ന്യ് ഹാളിൽ നടന്ന വനിതാദി നാഘോഷ പരിപാടിയിൽ അനു ഗ്രഹപ്രഭാഷണം നടത്തുകയാ യിരുന്നു അദ്ദേഹം.

വനിതാ ദിനത്തോടനുബന്ധിച്ച് സാമൂഹ്വ ശുശ്രൂഷയുടെ നേതൃത്യത്തിൽ വെള്ളയമ്പലം സെന്റ്. സേവ്യേഴ്സ് ഹാളി ൽ നടന്ന വനിതാദിനാഘോഷ പരിപാടികൾ തിരുവനന്തപുരം ലത്തീൻ അതിരൂപത ആർച്ച് ബിഷപ് തോമസ് ജെ. നെറ്റോ ഉദ്ഘാടനം ചെയ്യുന്നു.

of acknowledging women's achievements and showcasing their talents on a global platform. During the event, women from diverse fields such as education, healthcare, entrepreneurship, arts, and social work were appreciated for their significant contributions. This recognition not only highlighted their hard work but also inspired others to strive for excellence in their respective fields.