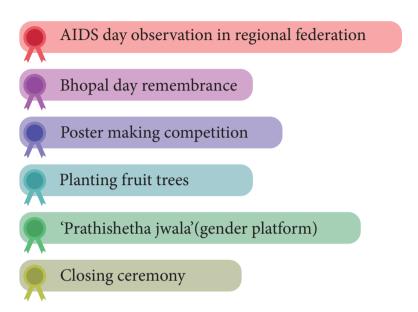

o December 10th, Human Rights Day. During these 16 days, various activities and initiatives are organized worldwide address and combat genderbased violence, advocating for the rights and well-being of women and children. The inauguration of the campaign took place at Valiyathura, in the presence of Fr. Sabbaas (forane coordinator), Mrs. Mercy Alexander, Mrs. Sreekala, chief guest Mrs. Irein Das (ward councillor, Valiyathura) Subject introduction was given by

Mrs. Irein Rajan (winner, of women association) and also a life story shared by Ms. Jessy (survivor). The inauguration was a grand success with the participants of SHG federation leaders and members, gender platform members, adolescent children etc •





# Other activities that were conducted in the project area were the following.



### These were done as part of the 16 days campaign.







### Women's day Celebration

The Women's Day celebration at Valiyathura was a significant event that

highlighted the achievements and contributions of women in various fields. The event was inaugurated by Ms.Thresya Luis (runner-up, golden face of south India 2024), adding prestige and glamour to the occasion. The presence of this personality as the chief guest for the inauguration added a special touch of honour and recognition to the Women's Day celebration. It symbolized the importance

# ലോകം പുരോഗതി കൈവരിക്കുന്നത് സ്ത്രീശാക്തീകരണം യാഥാർഥ്യമാകുമ്പോൾ: ആർച്ച് ബിഷപ് തോമസ് ജെ. നെറ്റോ

തിരുവനന്തപുരം: ലോകം പുരോ ഗതി കൈവരിക്കുന്നത് സ്ത്രീക ളുടെ ശാക്തീകരണം യാഥാർഥ്യ മാകുമ്പോഴാണെന്നും ജീവിതാ നുഭവങ്ങളിൽ തളരാതെ സ്ത്രീ കൾ ഉയിർത്തെഴുന്നേൽ