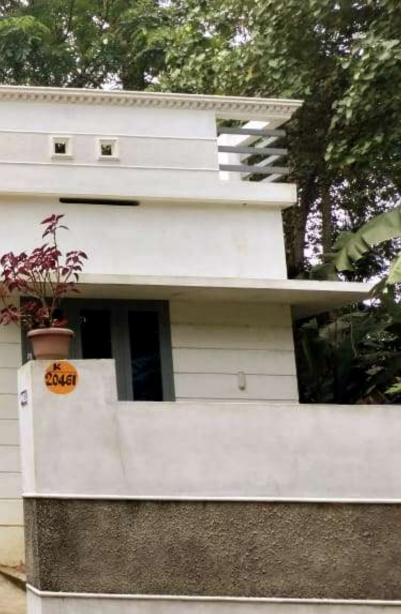

As a part of improving the basic amenities of the poor people of Thiruvananthapuram Latin Archdiocese, many houses were built in 4 phases through the House A Gift Project Sponsored by TSSS. Under this, construction of 35 houses started in the fifth phase and construction of 15 houses were completed during the period 2023-2024. Construction of other houses is going on.

Though finance has been a major concern during the reporting period, housing schemes like Habitat, House maintenance, Life Mission, Support for Ockhi, house maintenance and toilet construction were executed with the support of TSSS •

| SL.NO | HOUSING<br>SCHEMES             | NUMBER<br>OF<br>FAMILIES | ALLOTTED<br>AMOUNT | PRESENT STATUS                                     |
|-------|--------------------------------|--------------------------|--------------------|----------------------------------------------------|
| 1     | HOSE A GIFT                    | 35                       | 40,69,000          | 15 Houses completed and 20 houses work in progress |
| 2     | One house for one church feast | 1                        | 100000             | Construction work in Progress                      |
| 3     | Toilet construction            | 23                       | 345000             | Completed                                          |
| 3     | House<br>Maintenance           | 4                        | 250000             | Completed                                          |
| 4     | Life Mission Ockhi             | 1                        | 50000              | Completed                                          |
|       | TOTAL                          |                          | 48,14,000          |                                                    |