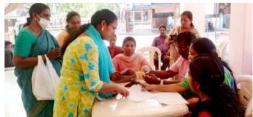

TSSS honoured those who got government jobs in our community in a meeting at Vellayambalam on 18/2/23. 103 people got employment in the government sector during the last 5 years. The Latin Archdiocese honoured 82 officials and their family members also participated in the facilitation ceremony. Through this programme, the young generation was given a motivation to strive for a Government job.

# Honouring Government Officials