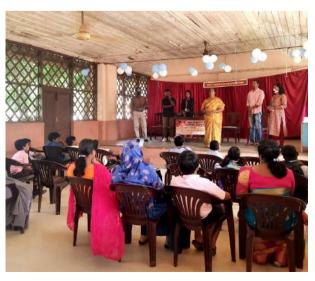

### Women's day Celebration

The Women's Day celebration at Valiyathura was a significant event that

highlighted the achievements and contributions of women in various fields. The event was inaugurated by Ms.Thresya Luis (runner-up, golden face of south India 2024), adding prestige and glamour to the occasion. The presence of this personality as the chief guest for the inauguration added a special touch of honour and recognition to the Women's Day celebration. It symbolized the importance

# ലോകം പുരോഗതി കൈവരിക്കുന്നത് സ്ത്രീശാക്തീകരണം യാഥാർഥ്യമാകുമ്പോൾ: ആർച്ച് ബിഷപ് തോമസ് ജെ. നെറ്റോ

തിരുവനന്തപുരം: ലോകം പുരോ ഗതി കൈവരിക്കുന്നത് സ്ത്രീക ളുടെ ശാക്തീകരണം യാഥാർഥ്യ മാകുമ്പോഴാണെന്നും ജീവിതാ നുഭവങ്ങളിൽ തളരാതെ സ്ത്രീ കൾ ഉയിർത്തെഴുന്നേൽക്കണ മെന്നും തിരുവനന്തപുരം ലത്തീ ൻ അതിരുപത ആർച്ച്ബിഷപ് തോമസ് ജെ. നെറ്റോ. വനിതാ ദി നത്തോടനുബന്ധിച്ച് സാമൂഹ്യ ശൂശൂഷയുടെ നേതൃത്വത്തിൽ വെള്ളയമ്പലം സെന്റ്. സേവ്യേ ഴ്ന്യ് ഹാളിൽ നടന്ന വനിതാദി നാഘോഷ പരിപാടിയിൽ അനു ഗ്രഹപ്രഭാഷണം നടത്തുകയാ യിരുന്നു അദ്ദേഹം.

വനിതാ ദിനത്തോടനുബന്ധിച്ച് സാമൂഹ്വ ശുശ്രൂഷയുടെ നേതൃത്യത്തിൽ വെള്ളയമ്പലം സെന്റ്. സേവ്യേഴ്സ് ഹാളി ൽ നടന്ന വനിതാദിനാഘോഷ പരിപാടികൾ തിരുവനന്തപുരം ലത്തീൻ അതിരൂപത ആർച്ച് ബിഷപ് തോമസ് ജെ. നെറ്റോ ഉദ്ഘാടനം ചെയ്യുന്നു.

of acknowledging women's achievements and showcasing their talents on a global platform. During the event, women from diverse fields such as education, healthcare, entrepreneurship, arts, and social work were appreciated for their significant contributions. This recognition not only highlighted their hard work but also inspired others to strive for excellence in their respective fields.