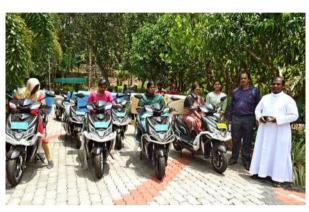

# Motor vehicles for changing gender roles

This component of activity was implemented and 10 fish vending women and one woman in fish processing unit were provided with a scooter each with necessary accessories. This was found to be a successful model for women who took up fish vending business for their livelihood. All of them expressed satisfaction and enjoyed their new status in their communities and families.