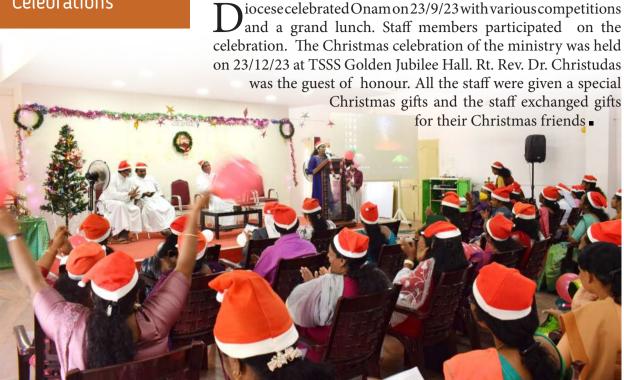

a view to familiarize the new animators with the vision and mission of the organization∎

# Setting guidelines

The bylaws were prepared as part of revitalizing the organizational system for the activities of the Migrants Commission of the Social Action Ministry.

# Training session for Forane Executives and Village level Secretaries

Organized half-day trainings for regional officials and secretaries at the regional levels to enhance the efficiency of the regional officials and achieve effectiveness as per the plan and budget.

#### Volunteers' Team

The Volunteers Team was formed with the aim of promoting volunteerism. Health, education, de-addiction and environment protection programme are taken up by the volunteer team. 18 volunteers are working in these areas •



#### Celebrations



# Study Sessions



Every month one day study session was conducted for the entire TSSS staff with a view to increase their knowledge and capabilities. 12 orientation classes were arranged on topics like climate change, plan & budget, community health, employment registration, team work, attitude, mentality & mindset, working committee, mobile photography & social media language, Norka Services- A Global View and strategic plan and the classes were engaged by eminent speakers like Dr.Sreehari, Mr.Kevin, Ms.Remya Jose, Mr.Sujith Pereira, Mr.Sadanarajan, Mr.Shanavas.S, Mr.Ragesh,





Ms. Seena Sunny and Mr. Arun







TSSS has organized PSC coaching training in collaboration with the Ministry of Education with the aim of making the youth eligible for government jobs. The class is conduct