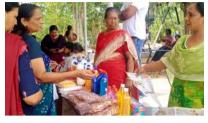

# Strengthening fish vending women

With the aim of empowerment, the fish vending women were given awareness classes to find solutions to the problems affecting them in the society. Classes were held in Anjengo, Puthukurichy and Pulluvila areas on topics sexual health, sanitation and water, climate change and Waste Management. Animators visited Kanjiramkulam, Nellimoodu and Valiyakada fish markets and intervened in the problems of fish trade centres.