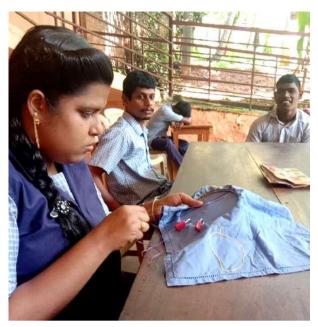

organization had helped the differently-abled children in different ways. The main activities are given below:

The organization also applied for train passes, bus pass and UDID for the Niramaya Health Insurance Scheme which was availed by 38 children. In the month of March, in collaboration with the Ministry of Labour of the Central Government, the campaign of assistive devices for persons with disabilities were distributed on 3rd November 2023. 933 aids worth Rs.44,04,088 have been distributed to 503 persons. Kazhakuttam rotary club provided one embroidery machine and 4 sewing machines to the mothers of differently -abled persons who completed

stitching training. Asraya of RCC gifted a gold necklace for the wedding of Rosemary's daughter (differently abled) of Vizhinjam parish. 14 people in the Archdiocese got artificial limps with the help of Trivandrum Central Rotary Club. Self-employment training of washing powder, lotion, and soap was conducted for them and others of differently-abled persons at Cheruvettucaud parish. Out of the 12 persons participated, 7 were selfemployed. Two sponsors are giving Rs.2000/- each month to purchase medicine for the differently-abled children of Palayam forane, Dion and Arun Divakaran. SHG meeting of mothers of differently-abled children is held every month in Valiyathura Forane