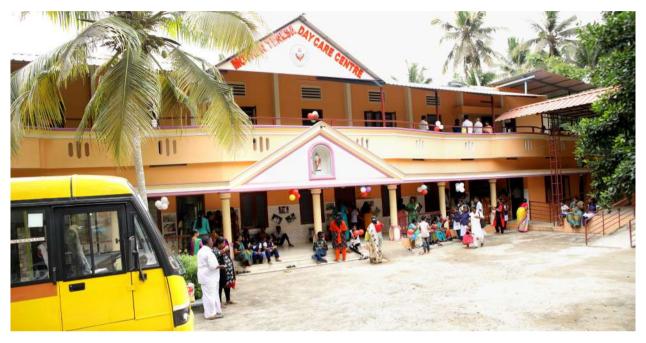

with others. This home has care takers, tuition teacher. one vocational instructor, cook, attendant, watchman and counsellor. A doctor is conducting health checkup & providing medicines regularly. Teachers in the school are very supportive and include them into different programmes and treat them equally in school. All the inmates are being provided nutritious food 3 times daily, one set of books and 4 sets of uniforms and regular dresses. Every child has opportunity for indoor and out-door recreation and playing facilities along with training in crafts and hobbies. These are helping them to grow up in a secure and a friendly environment. If they grow up well they can go back to their community as empowered woman and serve the society well















# MOTHER THERESA DAY CARE CENTRE



The Mother Teresa Day Care Centre is an initiative of TSSS in Kanjiramkulam Grama Panchayat at Chavady, established on February 2nd 2004, coming under the Parish of Pulluvila. Following in the footsteps of St. Mother Teresa of Calcutta, this institution works for the upliftment of people, who are poor and most neglected, especially the differently-abled children with cerebral palsy and other related disabilities. Every year before the opening of the school in May, field surveys and house visits are conducted in the neglected areas along the coast to identify children with disabilities. At the very beginning of the school year, the age of the child, mental capacity, grasping power, etc. are determined and categorized as children with cerebral palsy, autism, down syndrome, learning disabil