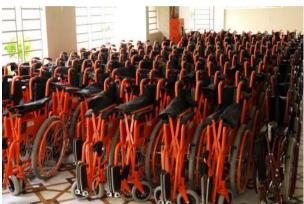

With the active support of Rotary club and doctors from Poonthura, P.H.C, Trivandrum Medical College, Ernakulam Lourde Hospital the commission

was able provide to wheelchair to 10 poor patients. In Kovalam, Manacadu n Poonthura Parish with the support of Rotary the club help desk was able to

provide wheelchair for sick gulf returnees.

The help desk with the help of a sponsor was able to provide artificial limb for three patient in Edayar and Manacadu. Gershom help desk intervened amicably to settle the marriage problems of 68 expatriates' families. 28 guest migrant workers were provided with food kits worth Rs.1500/- and Rs. 1000 each which was sponsored by generous persons on the request of the help desk. Pravasi Help desk intervened to support the heart operation of 6 heart patients with the help of sponsors. The Help desk was also able to finance 2 kidney transplant operation and heart surgery. The Help desk was also able to bring back to normal life 128 students who had showed suicidal tendencies due to the excessive use of drugs and misuse of mobile phones with the total support of local police stations.