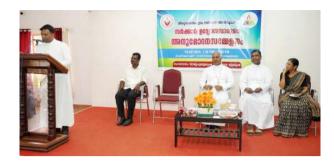

### Women's day Celebration

The Women's Day celebration at Valiyathura was a significant event that

highlighted the achievements and contributions of women in various fields. The event was inaugurated by Ms.Thresya Luis (runner-up, golden face of south India 2024), adding prestige and glamour to the occasion. The presence of this personality as the chief guest for the inauguration added a special touch of honour and recognition to the Women's Day celebration. It symbolized the importance

# ലോകം പുരോഗതി കൈവരിക്കുന്നത് സ്ത്രീശാക്തീകരണം യാഥാർഥ്യമാകുമ്പോൾ: ആർച്ച് ബിഷപ് തോമസ് ജെ. നെറ്റോ

തിരുവനന്തപുരം: ലോകം പുരോ ഗതി കൈവരിക്കുന്നത് സ്ത്രീക ളുടെ ശാക്തീകരണം യാഥാർഥ്യ മാകുമ്പോഴാണെന്നും ജീവിതാ നുഭവങ്ങളിൽ തളരാതെ സ്ത്രീ കൾ ഉയിർത്തെഴുന്നേൽക്കണ മെന്നും തിരുവനന്തപുരം ലത്തീ ൻ അതിരുപത ആർച്ച്ബിഷപ് തോമസ് ജെ. നെറ്റോ. വനിതാ ദി നത്തോടനുബന്ധിച്ച് സാമൂഹ്യ ശൂശൂഷയുടെ നേതൃത്വത്തിൽ വെള്ളയമ്പലം സെന്റ്. സേവ്യേ ഴ്ന്യ് ഹാളിൽ നടന്ന വനിതാദി നാഘോഷ പരിപാടിയിൽ അനു ഗ്രഹപ്രഭാഷണം നടത്തുകയാ യിരുന്നു അദ്ദേഹം.

വനിതാ ദിനത്തോടനുബന്ധിച്ച് സാമൂഹ്വ ശുശ്രൂഷയുടെ നേതൃത്യത്തിൽ വെള്ളയമ്പലം സെന്റ്. സേവ്യേഴ്സ് ഹാളി ൽ നടന്ന വനിതാദിനാഘോഷ പരിപാടികൾ തിരുവനന്തപുരം ലത്തീൻ അതിരൂപത ആർച്ച് ബിഷപ് തോമസ് ജെ. നെറ്റോ ഉദ്ഘാടനം ചെയ്യുന്നു.

of acknowledging women's achievements and showcasing their talents on a global platform. During the event, women from diverse fields such as education, healthcare, entrepreneurship, arts, and social work were appreciated for their significant contributions. This recognition not only highlighted their hard work but also inspired others to strive for excellence in their respective fields.

A highlight of the event was a powerful drama presented by fish vending women. The drama focused on raising awareness about the harmful effects of the dowry system and advocating for gender equality and women's rights •