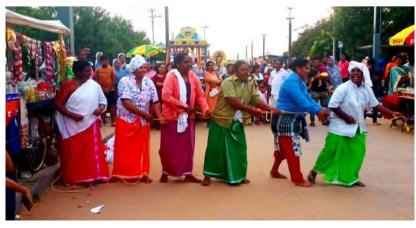

# Shingarimelam for the change of gender roles

The training of women from coastal areas in Shingarimelam represents a broader social change in gender roles within traditional art forms. Historically, many traditional art forms in India were male-dominated, with women often limited to supporting roles or excluded entirely. However, initiatives promoting gender equality and women's empowerment have led to the inclusion of women in various cultural activities, including Shingarimelam. The training and performance of women in Shingarimelam reflect a positive shift towards

gender equality and the recognition of women's contributions to cultural heritage. Their participation not only highlights the talent and skill of women from coastal areas but also challenges traditional gender norms and promotes inclusivity in the arts •