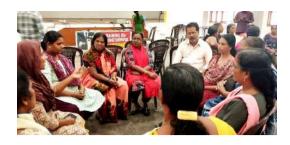

# 2. Self Help Groups (SHG)

It is encouraging to report that the self –Help Groups have grown in numbers and strength during the reporting period. SHG works towards the goal of organizing and promoting gender based social, political, cultural and economic empowerment of women and men. 15705 members have been formed with 984 self –help groups and have received TSSS registration and working accordingly. The SHG federation is formed in each parish where there is more than one group, whereas it is functioning as a tri-level Governing body in parish, forane and diocese level. 9 animators in 9 foranes are there to activate the activities at three level by giving necessary direction and idea to the SHG leaders. Currently 984 SHGs are functioning in 9 regions under TSSS.

71 new SHGs for women and 23 new SHGs for men have been formed as a means of strengthening the outfit.

We have conducted meetings in 9 foranes to stimulate the SHG organizations. The general body members are informed about the government schemes involved in our diocese. On the occasion of women's day, we have honoured those talented in different arts by means of highlighting their activities assessing their annual performance.