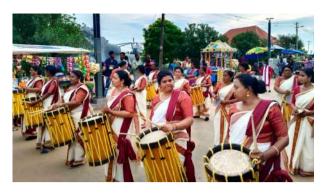

ions of items was prepared. The group, with the assistance of the instructor Ms.Nirmala, decided on the total number of products to be purchased and with the assistance of the trainer several dishes were prepared.







# Shingarimelam for the change of gender roles

The training of women from coastal areas in Shingarimelam represents a broader social change in gender roles within traditional art forms. Historically, many traditional art forms in India were male-dominated, with women often limited to supporting roles or excluded entirely. However, initiatives promoting gender equality and women's empowerment have led to the inclusion of women in various cultural activities, including Shingarimelam. The training and performance of women in Shingarimelam reflect a positive shift towards





gender equality and the recognition of women's contributions to cultural heritage. Their participation not only highlights the talent and skill of women from coastal areas but also challenges traditional gender norms and promotes inclusivity in the arts •



# Computer Training due to the technological gap

omputer for training ✓women to bridge the technological gap is a crucial initiative in today's digital age. The computer training started for 15 women from August 2023 at St. Xaviers ITI and it continued till February 2024 and all of them completed the course. The next training was from December 2023 to March 2024, where 7 participants have cleared the exam successfully ...

# Training of elected representatives

The training of the elected - representatives was conducted by the resou