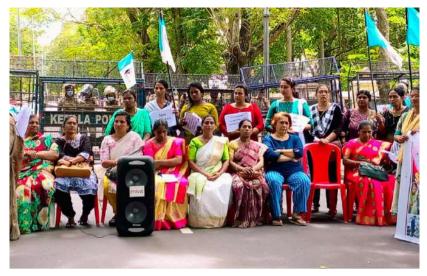

### Women's day Celebration

The Women's Day celebration at Valiyathura was a significant event that

highlighted the achievements and contributions of women in various fields. The event was inaugurated by Ms.Thresya Luis (runner-up, golden face of south India 2024), adding prestige and glamour to the occasion. The presence of this personality as the chief guest for the inauguration added a special touch of honour and recognition to the Women's Day celebration. It symbolized the importance

of acknowledging women's achievements and showcasing their talents on a global platform. During the event, women from diverse fields such as education, healthcare, entrepreneurship, arts, and social work were appreciated for their significant contributions. This recognition not only highlighted their hard work but also inspired others to strive for excellence in their respective fields.

A highlight of the event was a powerful drama presented by fish vending women. The drama focused on raising awareness about the harmful effects of the dowry system and advocating for gender equality and women's rights •