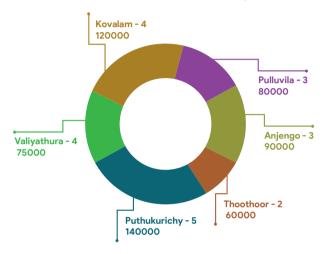

# Activities for Pattayam

230+

The animators have been entrusted with the urgent collection of pattayam details from all the residents coming under the proposed coastal highway route. Awareness was given by Fr. Ashlin Jose Anjengo, Puthukurichy and Pulluvila regions with the presence of Forane Vicars and Social Action Ministry priest Puthivathura coordinators. parish collect the list of 237 families who did not have pattayams •