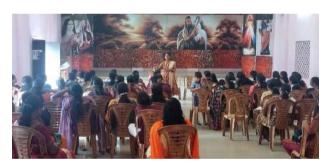

# ലോകം പുരോഗതി കൈവരിക്കുന്നത് സ്ത്രീശാക്തീകരണം യാഥാർഥ്യമാകുമ്പോൾ: ആർച്ച് ബിഷപ് തോമസ് ജെ. നെറ്റോ

തിരുവനന്തപുരം: ലോകം പുരോ ഗതി കൈവരിക്കുന്നത് സ്ത്രീക ളുടെ ശാക്തീകരണം യാഥാർഥ്യ മാകുമ്പോഴാണെന്നും ജീവിതാ നുഭവങ്ങളിൽ തളരാതെ സ്ത്രീ കൾ ഉയിർത്തെഴുന്നേൽക്കണ മെന്നും തിരുവനന്തപുരം ലത്തീ ൻ അതിരുപത ആർച്ച്ബിഷപ് തോമസ് ജെ. നെറ്റോ. വനിതാ ദി നത്തോടനുബന്ധിച്ച് സാമൂഹ്യ ശൂശൂഷയുടെ നേതൃത്വത്തിൽ വെള്ളയമ്പലം സെന്റ്. സേവ്യേ ഴ്ന്യ് ഹാളിൽ നടന്ന വനിതാദി നാഘോഷ പരിപാടിയിൽ അനു ഗ്രഹപ്രഭാഷണം നടത്തുകയാ യിരുന്നു അദ്ദേഹം.

വനിതാ ദിനത്തോടനുബന്ധിച്ച് സാമൂഹ്വ ശുശ്രൂഷയുടെ നേതൃത്യത്തിൽ വെള്ളയമ്പലം സെന്റ്. സേവ്യേഴ്സ് ഹാളി ൽ നടന്ന വനിതാദിനാഘോഷ പരിപാടികൾ തിരുവനന്തപുരം ലത്തീൻ അതിരൂപത ആർച്ച് ബിഷപ് തോമസ് ജെ. നെറ്റോ ഉദ്ഘാടനം ചെയ്യുന്നു.