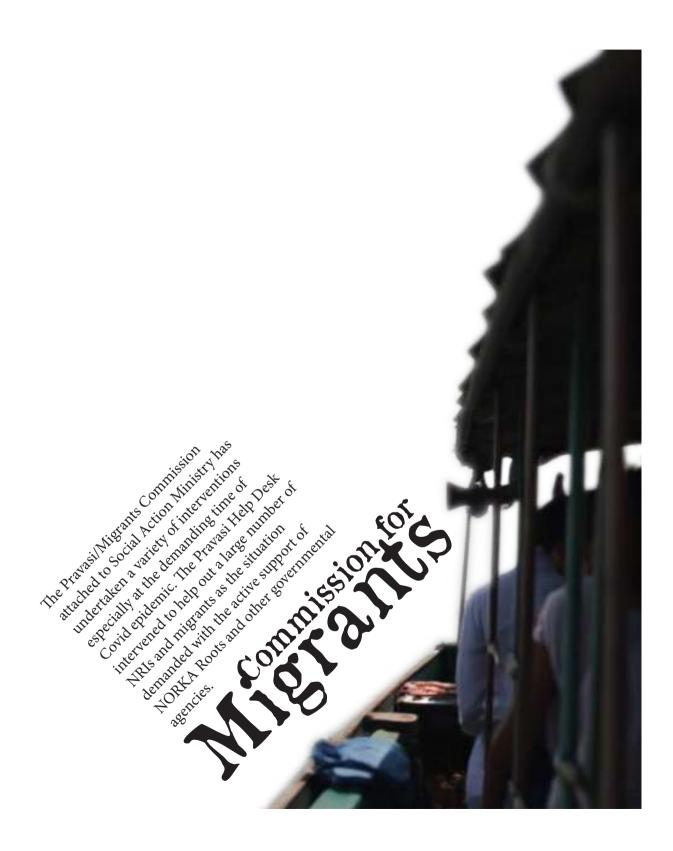

International Migrant's Day celebrated in 35 parishes in 9 Foranes on 26th September. Holy Eucharist was celebrated with active participation of expatriates. Sick expatriates were given financial aid and many were honoured during the holy mass. Awareness classes were given about the benefits available for expatriates. 32 people who had passed away in different countries due to illness and accidents were brought home through Norka Roots by contacting different embassies and the mortal remains were brought without delay from the Airport. Free ambulance service was given to take the dead bodies to their home places. 5 dependants of expatriates who passed away were given an amount of Rs. 33,00,000/as ex-gratia payment. Through santhwanam project 20 beneficiaries received Rs. 10,00,000 as special marriage gift. 7 persons received Rs. 10,5,000/-, 10 were given death claim of Rs 10,00,000 as special aid. 1200 people were

helped to take membership in "Norka Pravasi Shemanidhi". Pravasi commission staff visited the living Quarters of 320 migrant labourers during last year and formed 3 groups, collected necessary information and data. The staff got first-hand knowledge of their personnel health and hygiene, their surroundings and gave them necessary awareness to keep their surroundings clean. The staff also collected data regarding their work and work place, their salary and house rent etc. 67 migrant workers who were victims of contractors were helped to get their just wages of Rs.150,300/. 5 migrant workers who were injured during their work and travel were helped to get free treatment from Trivandrum Medical College and financial assistance of Rs.1,25,000. 42 students who completed nursing and passed OET, BSC and MSC were given job opportunities in European Countries with the help of Norka Roots. 72 persons from kerala were sent to Qatar, Kuwait and Saudi for household works with the help of Help desk and Norka Roots. 48 of them were brought back to Kerala who had various difficulties in their working place. As a whole the commission has been able to rise up to the demands of time and help expatriates and migrants