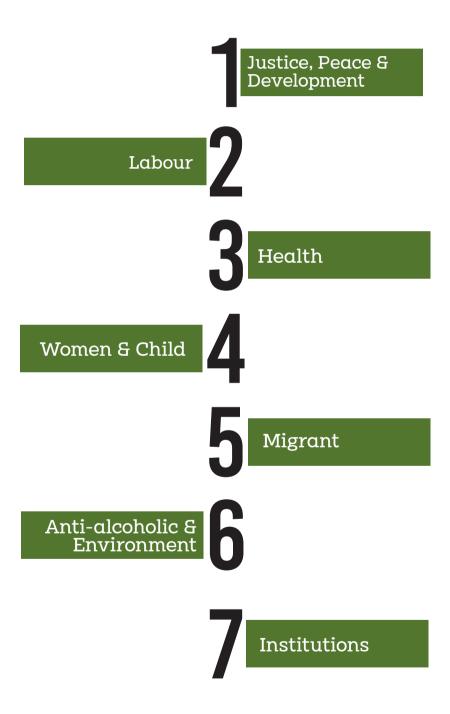

# INTRODUCTION

**T**rivandrum Social L Service Society which has been in the forefront for the empowerment of Women, and the marginalized proudly presents its annual report for the period 2023-24. The report contains a brief descriptions of the major programmes, projects and activities during this financial year. It also contains report on the functioning of the educational institutions and rehabilitation centres managed and cared for by TSSS. All the activities programmes are aligned under six commission functioning under Social Action Ministry.

# **COMMISSIONS & DEPARTMENTS**

All the activities undertaken by TSSS for the integrated development of the target groups are categorized under different sections/departments and are aligned under six Commissions, as given below

# Justice, Peace & Development

# 5. LOK MANCH (ESP)

# **LABOUR** COMMISSION Kerala Labour Movement-(KLM)

Rerala Labour Movement (KLM) is the official organ of Kerala Catholic Bishop's Council's (KCBC) Commission for Labour, working for the welfare and empowerment of unorganized workers in Kerala to enhance their dignity through the proper dissemination of the labour rights and labour justice. 65 KLM units are functioning in the Latin Archdiocese of Trivandrum comprising of farmers, tailors, shop keepers, drivers, masons, domestic workers and migrant workers in 9 foranes. The KLM Diocese Director, Fr.Stalin Fernandez, Coordinator Mr. Kevin Stellus, and President John Paruthiyoor organized the TSSS Diocesean Executive Meetings on March, April, May, June, July, September, October, November, February, and March, in order to strengthen the Diocese System of Labour Affairs Commission.

# Anti-Alcoholic & Environment

### **Anti-Alcoholic Activities**

The Anti-Drugs commission aims to **L** contribute safer and healthier communities through coordinated efforts to prevent use, treat dependency, and reduce production distribution of alcohol and drugs. Prevention, treatment, social policy making and rehabilitation are the thrust areas of the commission. The department operates through two major campaigns - Gramadeepam and Sajeevam, initiated under CCBI and KCBC. The commission has close collaborations with Caritas India, Kerala Social Service Forum, Temperance Commission, Kerala Janakeeya Munnani Samithi, Excise Department, Police Department, Vimukthi Mission and Social Justice Department of Kerala.