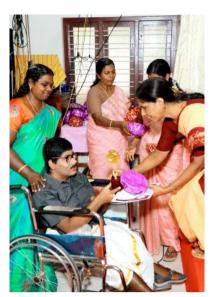

### Supporting Mentally Retarded and Physically Handicapped Children and Youngsters

wareness classes and counselling were **A**conducted for the parents who were gifted with differently-abled children and the tactfulness and patience they needed to bring them up to the right path and to reduce the stigma and perception of society towards the differently-abled. They got training in smallscale industries by which they could earn more profit to meet the needs of the children. Camps were conducted to create awareness among the public on the rights of the differently abled through drives, campaigns, programmes with the involvement of the general public and the authorities. Through this, children, parents,

volunteers and animators are updated with information on the rights and various schemes for the differently-abled. Differently-abled day and other special occasions were observed and celebrated in different levels, children had played cultural performances and painting competitions were also organized for the children during these special occasions. Differently-abled childrens' mothers were honoured in all region by gifting sarees. Education assistance of Rs.2,36,200/was provided to 3 children in three foranes. The