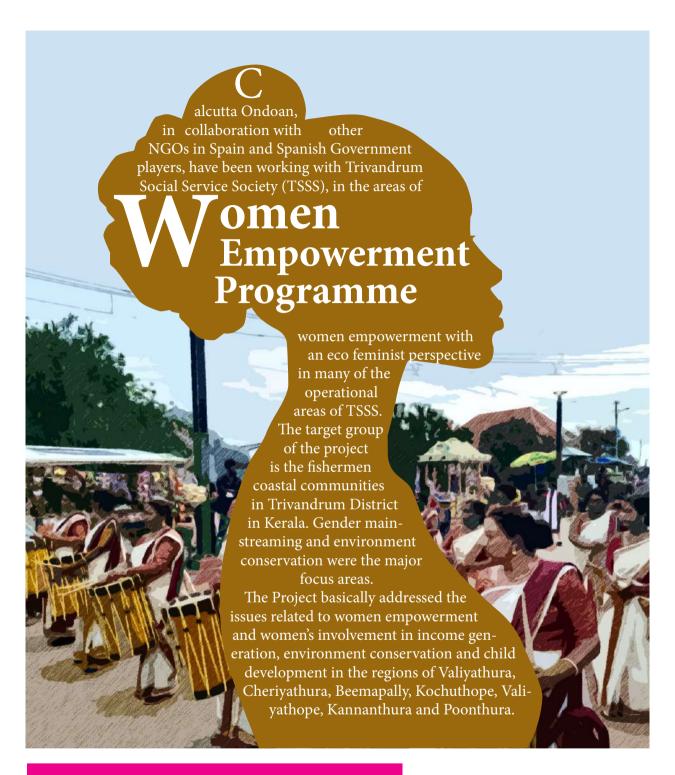

### Women Empowerment Project-San Sebastian phase II

Calcutta Ondoan, in collaboration with other NGOs in Spain and Spanish Government players, have been working with

Trivandrum Social Service Society (TSSS), in the areas of women empowerment with an eco-feminist perspective in many of the operational areas of TSSS. The target group of the project is the fishermen coastal communities in Trivandrum District in Kerala. Gender main-streaming and environment conservation were the major focus areas.

The Project basically addressed the issues related

to women empowerment and women's involvement in income generation, environment conservation and child development in the regions of Valiyathura, Cheriyathura, Beemapally, Kochuthope, Valiyathope, Kannanthura and Poonthura. Some of the major activities of the project are given below: