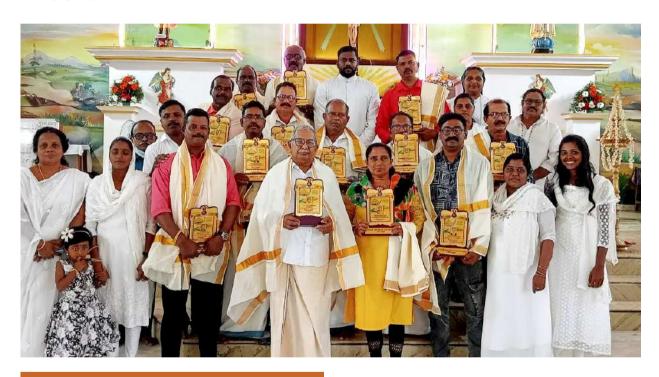

TSSS honoured those who got government jobs in our community in a meeting at Vellayambalam on 18/2/23. 103 people got employment in the government sector during the last 5 years. The Latin Archdiocese honoured 82 officials and their family members also participated in the facilitation ceremony. Through this programme, the young generation was given a motivation to strive for a Government job.

# Honouring Government Officials