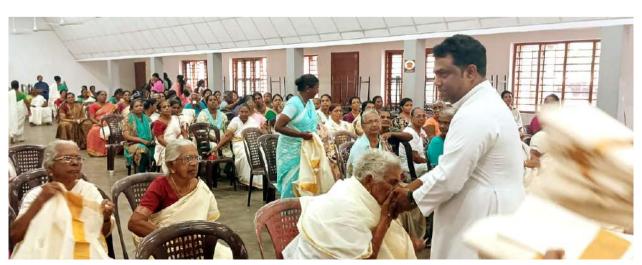

# Formation of Vayojana Forum and Senior Citizen Day

3700+

Tine foranes have Vayojana forum and Vayomitram camps are regularly conducted Kovalam, Valiyathura, Pettah, Puthukurichy, Anjengo and Palayam. October 1st was celebrated as world senior citizen day and nine foranes had celebrated it in various ways. 3768 elderly people were given special benefits. We organized for them the Holy mass and conducted various programmes and games. The winners were given prizes. Elders were honoured by providing bed sheets and food and clothing. Six foranes conducted vayomitram camp with the support of local government, where they were given their regular checkup and medicines. Thursday clinic is being conducted in Shanthipuram parish with the