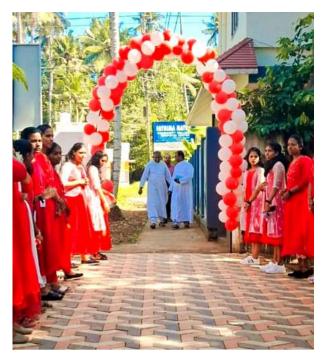

ENT PROGRAMMES

rammar and Spoken **U**English, leadership and personality development programmes were conducted improve and develop skills of the students. Spoken English classes were handled Mr.Lavakummar. personality development sessions were handled by Mr. Biju Simon. These training programmes helped to bring out the students' hidden talents and skills

#### AWARENESS PROGRAMMES

programmes wareness were organized based on relevant topics. As a part of this programme anti-drug awareness programme was conducted for the students and the session was handled by Janamaithri police officer. On special occasions, awareness programmes were conducted on relevant topics. The topics were handled by special guests, the principal and teachers -



### STAFF MEETINGS, PTA MEETINGS AND CELEBRATIONS





### CERTIFICATE DISTRIBUTION AND PLACEMENT

Certificates were distributed by Msgr.Fr. Wilfred E. to those who were successful in the NIOS exam. Course certificates were distributed by Fr. Ashlin Jose, Director of TSSS, and Fr. Rajeesh Rajan, Assistant Director of TSSS, to eligible students of other courses. We are very pleased and happy to see the students who have completed their studies in institution and have been able to get placements in various institutions at home and abroad. Out of 158 students placed, 115 are working in their hometown, 11 are working abroad, and 30 are doing part-time jobs while pursuing higher studies.

Staff meetings were held every month to assess the progress of the curriculum and future activities. Parents meetings were held in the month of September to d