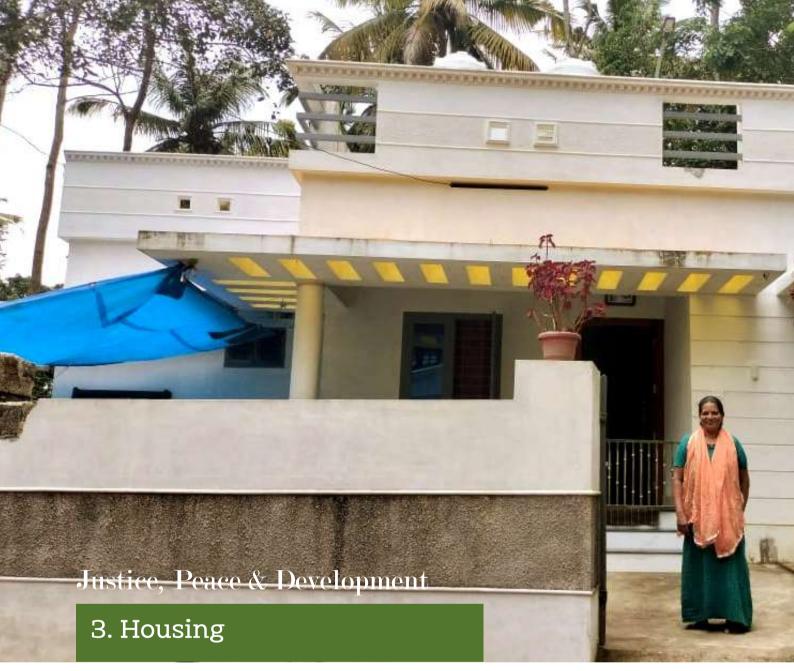

As a part of improving the basic amenities of the poor people of Thiruvananthapuram Latin Archdiocese, many houses were built in 4 phases through the House A Gift Project Sponsored by TSSS. Under this, construction of 35 houses started in the fifth phase and construction of 15 houses were completed during the period 2023-2024. Construction of other houses is going on.

Though finance has been a major concern during the reporting period, housing schemes like Habitat, House maintenance, Life Mission, Support for Ockhi, house maintenance and toilet construction were executed with the support of TSSS •

| SL.NO | HOUSING<br>SCHEMES             | NUMBER<br>OF<br>FAMILIES | ALLOTTED<br>AMOUNT | PRESENT STATUS                                     |
|-------|--------------------------------|--------------------------|--------------------|----------------------------------------------------|
| 1     | HOSE A GIFT                    | 35                       | 40,69,000          | 15 Houses completed and 20 houses work in progress |
| 2     | One house for one church feast | 1                        | 100000             | Construction work in Progress                      |
| 3     | Toilet construction            | 23                       | 345000             | Completed                                          |
| 3     | House<br>Maintenance           | 4                        | 250000             | Completed                                          |
| 4     | Life Mission Ockhi             | 1                        | 50000              | Completed                                          |
|       | TOTAL                          |                          | 48,14,000          |                                                    |