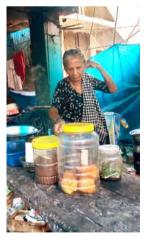

# Strengthening fish vending women

With the aim of empowerment, the fish vending women were given awareness classes to find solutions to the problems affecting them in the society. Classes were held in Anjengo, Puthukurichy and Pulluvila areas on topics sexual health, sanitation and water, climate change and Waste Management. Animators visited Kanjiramkulam, Nellimoodu and Valiyakada fish markets and intervened in the problems of fish trade centres.