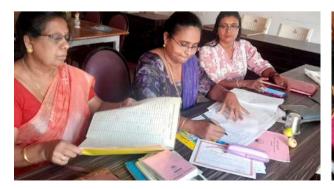

# Archdiocesan General Body

Talf yearly general body meeting of the Social Action Ministry was held on 22/04/23 and 15/10/23 under the chairmanship Rt. Rev. Dr.Christudas R in which 72 and 61 members participated. Annual regional reports were presented by each regional secretaries. Annual budget amount of Rs.21,76,22,549/was presented by accountant Smt.Suja and unanimously passed by the General Body. Copy of the Annual report was given to all members present. The re-registration of TSSS was done on 21/10/2023

# Governing Body Meetings

This year the Governing Body met three times, i.e, on 22/4/2023, 29/07/23, 15/1/24 and in the first meeting plan & budget was presented and passed. The second meeting evaluated the activities of previous year.